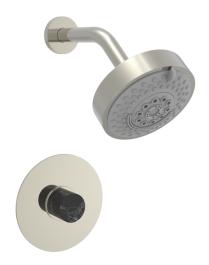

Defining Luxury Since 1959

Pressure Balance Shower Set

230-23

## **PRODUCT FEATURES**

- Style: Contemporary
- Collection: Basic II
- Temperature Controlled By Pressure Balance
- Marble Handle