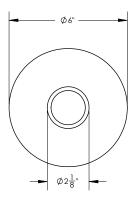

# **TECHNICAL DETAILS**

ADA Compliance: No
Access Hole Diameter: 5"
Handle Turn Angle: 115°
Installation Type: Wall Mounted
Primary Material: Brass
Valve Material: Ceramic
Flow Restriction: 1.8 gpm
Water Pressure Maximum: 85 PSI
Water Pressure Minimum: 20 PSI
Water Pressure Recommended: 60 PSI