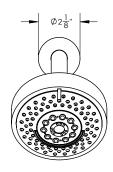

## **PRODUCT FEATURES**

- Style: Contemporary
- Collection: Basic II
- Temperature Controlled By Pressure Balance
- Marble Handle